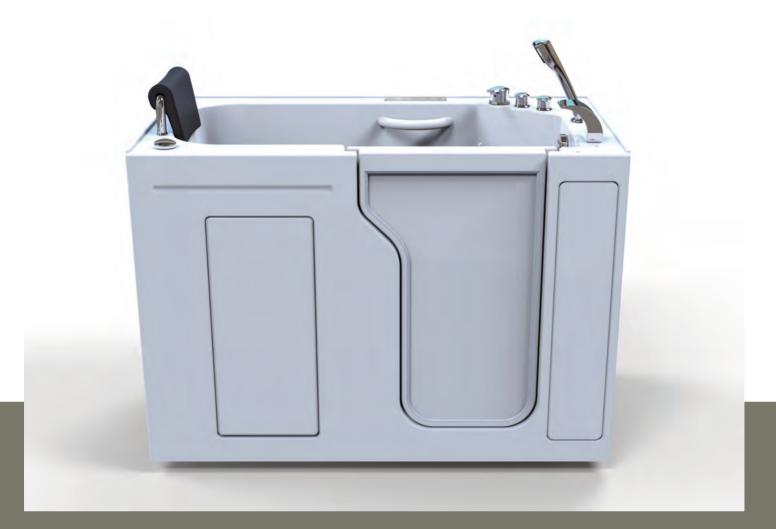

### Makes you feel relaxed, refreshed and younger...

Built on a sturdy Stainless Steel frame, we have a non-porous acrylic shell which resists mould, stains and wear spots.

The design allows for easy access for wheelchair users as transferring across onto the seat is unrestricted.

The door lock is very easy and safe to operate. Lock and seals come with a lifetime guarantee.

At 840cms we have the widest door available making it so easy to access for persons with severe mobility problems.

#### Why not relax in a luxurious, deep-water Neptune Walk-in Bath?

Step inside the wide side door, make yourself comfortable on the moulded, contoured seat and sit back fully supported. Enjoy warm spray jets, with millions of micro-bubbles exploding against your skin. Mood lighting and music if you choose. Heaven.

### The Standard

A straightforward bath including 2 grab rails. 2" waste fitting.

Add your own taps and accessories for full flexibility and choice.

Built on a sturdy stainless steel frame. Accommodates user weight up to 35 stone

### The Plus

As the Oakham Standard, with a full tap and shower set, headrest and water jet package.

Rest your head on the soft headrest.

Enjoy the invigorating waterjets... lovely

### The Special

As the Oakham Plus with micro-bubbles spa, chromotherapy light, heated back and seat area, aromatherapy.

Good for eczema, psoriasis and other skin ailments. Water stays warm for up to an hour.