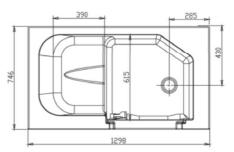

### WALK-IN BATH SPECIFICATIONS

### Stamford

Front view for Stamford Range Right hand model shown

Stamford 66

Stamford 75

Unit 54, Ardlea, Dunshaughlin, Co. Meath. Tel: 00353 (0) 1 825 0840 • Fax: 00353 (0) 1 526 1006 ROI Mobile: 00353 (0) 85 888 8033 email: info@neptunebathing.ie • Website: www.neptunebathing.ie

#### **Available in 2 Sizes:** 66 1300 x 660 x 950mm 75 1300 x 750 x 950mm

**Available in 2 Sizes:** 66 1300 x 660 x 950mm 75 1300 x 750 x 950mm

**Available in 2 Sizes:** 66 1300 x 660 x 950mm 75 1300 x 750 x 950mm