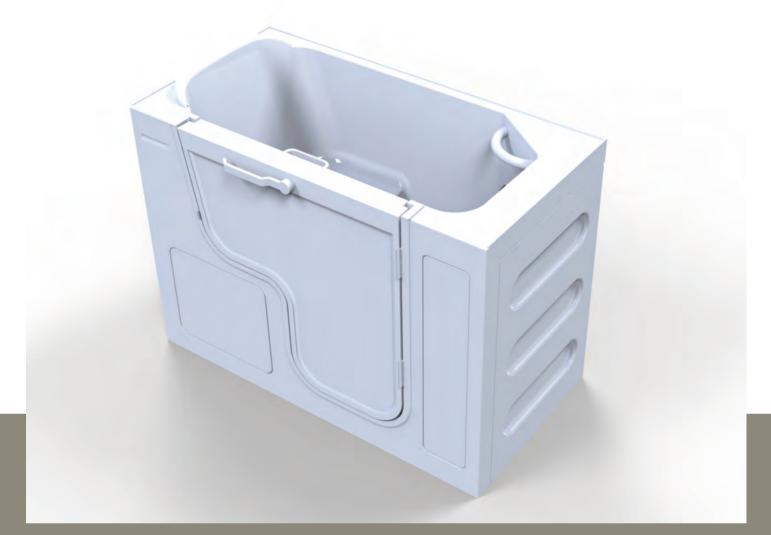

# THE OAKHAM RANGE

### The Standard

A straightforward bath including 2 grab rails. 2" waste fitting.

Add your own taps and accessories for full flexibility and choice.

Built on a sturdy stainless steel frame. Accommodates user weight up to 35 stone

### The Plus

As the Oakham Standard, with a full tap and shower set, headrest and water jet package.

Rest your head on the soft headrest.

Enjoy the invigorating waterjets... lovely

### The Special

As the Oakham Plus with micro-bubbles spa, chromotherapy light, heated back and seat area, aromatherapy.

Good for eczema, psoriasis and other skin ailments. Water stays warm for up to an hour.

#### **Available in 2 Sizes:** 66 1300 x 660 x 950mm 75 1300 x 750 x 950mm

**Available in 2 Sizes:** 66 1300 x 660 x 950mm 75 1300 x 750 x 950mm

**Available in 2 Sizes:** 66 1300 x 660 x 950mm 75 1300 x 750 x 950mm