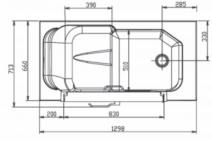

#### **Available in 2 Sizes:** 66 1300 x 660 x 950mm 75 1300 x 750 x 950mm

**Available in 2 Sizes:** 66 1300 x 660 x 950mm 75 1300 x 750 x 950mm

**Available in 2 Sizes:** 66 1300 x 660 x 950mm 75 1300 x 750 x 950mm