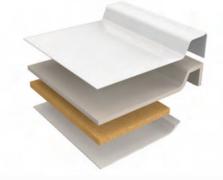

#### WHAT'S IT MADE OF ?

Surface is an Isophthalic, Antibacterial Gel. This gives it excellent physical strength properties, excellent handling characteristics, easy clean, high heat resistance and outstanding corrosion resistance. Behind the surface coating is a high-end GRP (Glass Reinforced Polymer) of a grade normally only used in Ocean-Going Yachts. This will ensure many, many years of trouble free, water resistant showering.

Behind the GRP is a special Resin Infused Particle Board. This gives the product extra rigidity and strength and allows for the shower doors, valves and additional accessories to be attached directly to the unit without having to go through to the wall behind. Behind the RIPB is another coating of GRP. This encapsulates the entire unit and makes it impregnable to moisture.