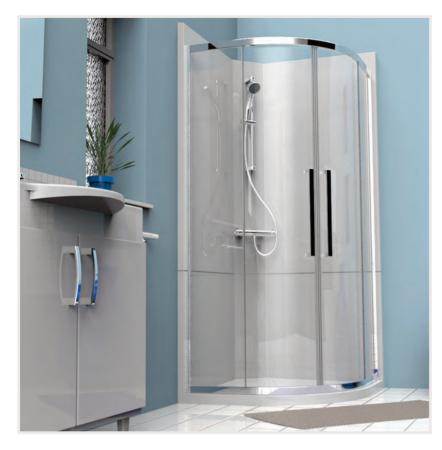

LEAK FREE SHOWER ENCLOSURES

LESS-ABLED BATHING SOLUTIONS

WALK-IN BATHS

LEAK FREE SHOWER ENCLOSURES

WALK-IN BATHS

Neptune Bathing was formed in 2009. The company's first product was the Leak Free Shower Enclosure. This came about due to the recognition of a very common problem: Leaking Showers!

Most showers leak at some stage in their lifetime, the damage can be quite expensive and difficult to fix. The only real solution, is a Leak Free Shower Enclosure.

Neptune Bathing is the market leader in Leak Free Shower Enclosures.

Easy to install and maintenance free, LEAK FREE for life.

Most leaks happen where the wall and tray are joined. Our product is moulded and has no join at the back of the tray.

### NO JOIN = NO LEAKS