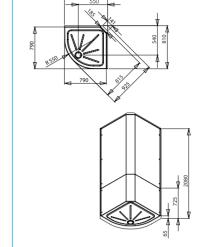

### LEAK FREE SPECIFICATIONS

900 Quadrant

800 Square

1200x 900 Rectangle

900 Alcove

1200x 900 Quadrant

1200x800 Alcove

800 Alcove

900 Square