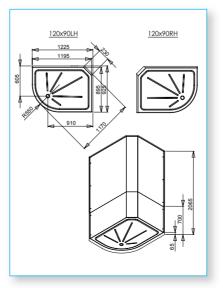

### LEAK FREE SPECIFICATIONS

900 Quadrant

800 Square

1200x 900 Rectangle

900 Alcove

1200x 900 Quadrant

1200x800 Alcove

800 Alcove

900 Square