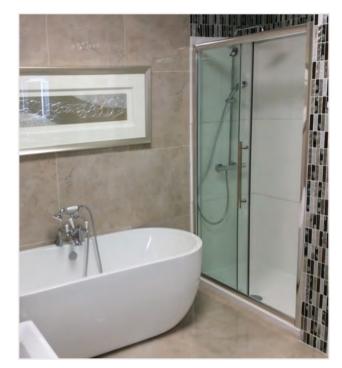

# The future of showering is here

A modern, low level tray for ease of entry, with no compromise on water retention

Available in 2 or 3 part systems for easy access to your bathroom

> Also available with Leg-Lifting-Kit and Fascia