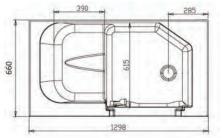

### WALK-IN BATH SPECIFICATIONS

### Stamford

Front view for Stamford Range Right hand model shown

Stamford 66

Stamford 75

Unit 54, Ardlea, Dunshaughlin, Co. Meath. Tel: 00353 (0) 1 825 0840 • Fax: 00353 (0) 1 526 1006 ROI Mobile: 00353 (0) 85 888 8033 email: info@neptunebathing.ie • Website: www.neptunebathing.ie

#### **Available in 2 Sizes:** 66 1300 x 660 x 950mm 75 1300 x 750 x 950mm

**Available in 2 Sizes:** 66 1300 x 660 x 950mm 75 1300 x 750 x 950mm

**Available in 2 Sizes:** 66 1300 x 660 x 950mm 75 1300 x 750 x 950mm