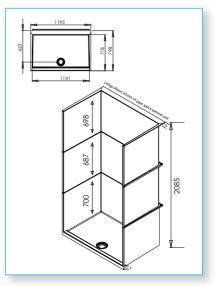

### WALK-IN BATH SPECIFICATIONS

### Oakham

Front view for Oakham Range Right hand model shown

Oakham 66