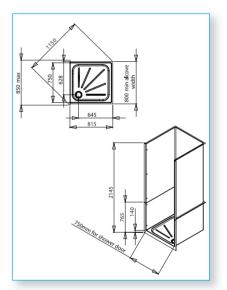

### LEAK FREE SPECIFICATIONS

**1000 x 800 Alcove** Also available with roof

1200 x 800 Rectangle

1200 x 800 Quadrant