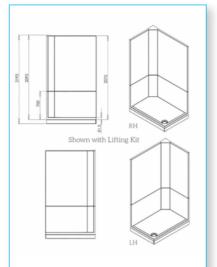

### LEAK FREE SPECIFICATIONS

900 Quadrant

800 Square

1200x 900 Rectangle

900 Alcove

1200x 900 Quadrant

1200x800 Alcove

800 Alcove

900 Square