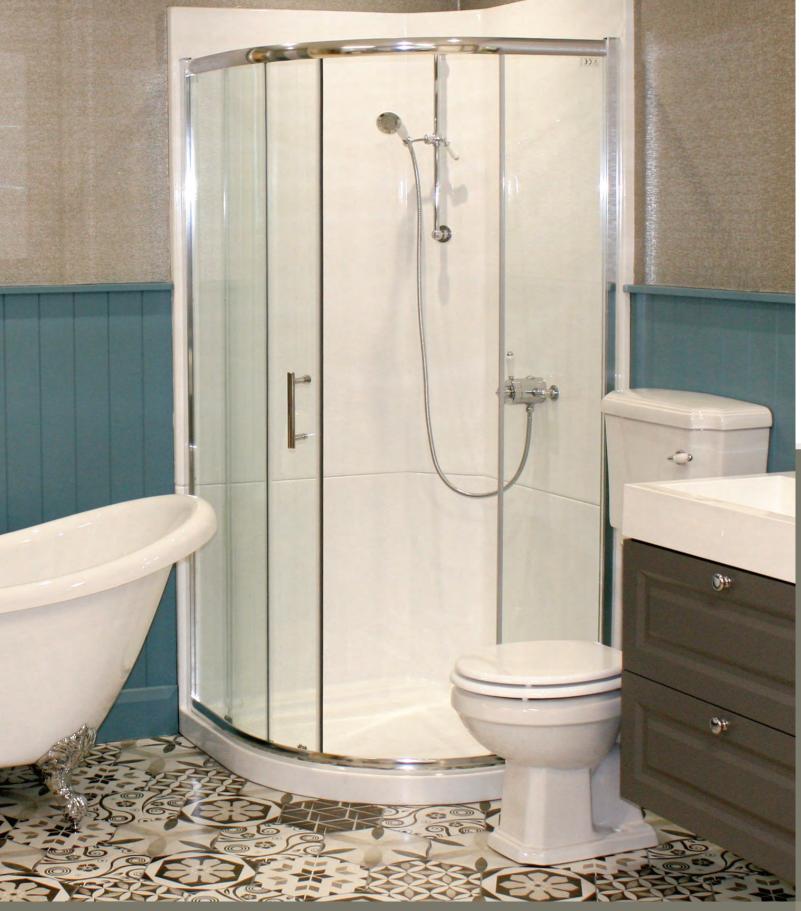

LEAK FREE SHOWER ENCLOSURES

LESS-ABLED BATHING SOLUTIONS

WALK-IN BATHS

LEAK FREE SHOWER ENCLOSURES

WALK-IN BATHS

Neptune Bathing was formed in 2009. The company's first product was the Leak Free Shower Enclosure. This came about due to the recognition of a very common problem: Leaking Showers!

Most showers leak at some stage in their lifetime, the damage can be quite expensive and difficult to fix. The only real solution, is a Leak Free Shower Enclosure.

Neptune Bathing is the market leader in Leak Free Shower Enclosures.

Easy to install and maintenance free, LEAK FREE for life.

Most leaks happen where the wall and tray are joined. Our product is moulded and has no join at the back of the tray.

### NO JOIN = NO LEAKS