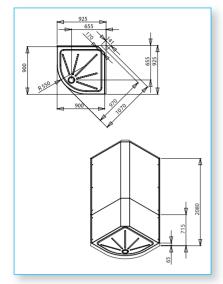

### LEAK FREE SPECIFICATIONS

900 Quadrant

800 Square

1200x 900 Rectangle

900 Alcove

1200x 900 Quadrant

1200x800 Alcove

800 Alcove

900 Square

### LEAK FREE SPECIFICATIONS

**1000 x 800 Alcove** Also available with roof

1200 x 800 Rectangle

1200 x 800 Quadrant