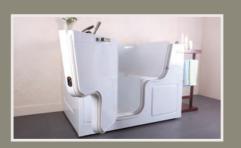

# Feel younger with our walk-in baths...

Our micro-bubble system creates a white-water effect with millions of tiny bubbles exploding against your skin and hair follicles for a really deep clean.

# WALK IN BATHS

Our new Micro-Bubble Spa System is the very first in Ireland and the UK. The millions of micro-bubbles explode near the skin for a really deep clean. This is especially good for skin conditions such as Eczema and Psoriasis.

### Makes you feel relaxed, refreshed and younger...

Built on a sturdy Stainless Steel frame, we have a non-porous acrylic shell which resists mould, stains and wear spots.

The design allows for easy access for wheelchair users as transferring across onto the seat is unrestricted.

The door lock is very easy and safe to operate. Lock and seals come with a lifetime guarantee.

At 840cms we have the widest door available making it so easy to access for persons with severe mobility problems.

#### Why not relax in a luxurious, deep-water Neptune Walk-in Bath?

Step inside the wide side door, make yourself comfortable on the moulded, contoured seat and sit back fully supported. Enjoy warm spray jets, with millions of micro-bubbles exploding against your skin. Mood lighting and music if you choose. Heaven.