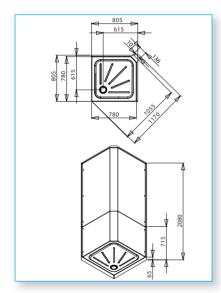

### LEAK FREE SPECIFICATIONS

**1000 x 800 Alcove** Also available with roof

1200 x 800 Rectangle

1200 x 800 Quadrant