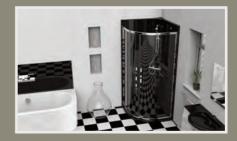

### LEAK FREE SHOWER ENCLOSURES

Most leaks happen where the wall and tray are joined. Our product is moulded and has no join at the back of the tray.

### NO JOIN = NO LEAKS