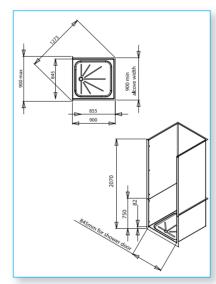

#### **OUR RANGE OF SIZES**

- 800mm Quad and Square
- 900mm Quad and Square
- 800mm 3 sided Alcove
- 900mm 3 sided Alcove
- 1000mm x 800mm 3 sided Alcove
- 1200mm 3-sided Alcove
- 1200mm x 800mm Rectangular Left & Right
- 1200mm x 800mm Offset Quad Left & Right
- 1200mm x 900mm Rectangular Left & Right
- 1200mm x 900mm Offset Quad Left & Right
- Bespoke sizes also available for quantities