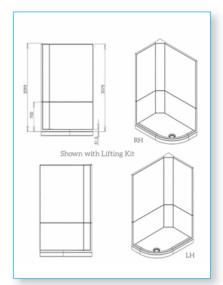

### LEAK FREE SPECIFICATIONS

**1000 x 800 Alcove** Also available with roof

1200 x 800 Rectangle

1200 x 800 Quadrant