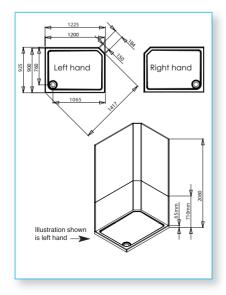

#### **OUR RANGE OF SIZES**

- 800mm Quad and Square
- 900mm Quad and Square
- 800mm 3 sided Alcove
- 900mm 3 sided Alcove
- 1000mm x 800mm 3 sided Alcove
- 1200mm 3-sided Alcove
- 1200mm x 800mm Rectangular Left & Right
- 1200mm x 800mm Offset Quad Left & Right
- 1200mm x 900mm Rectangular Left & Right
- 1200mm x 900mm Offset Quad Left & Right
- Bespoke sizes also available for quantities