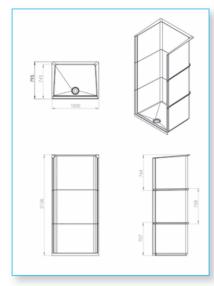

### WALK-IN BATH SPECIFICATIONS

### Stamford

Front view for Stamford Range Right hand model shown

Stamford 66

Stamford 75

Unit 54, Ardlea, Dunshaughlin, Co. Meath. Tel: 00353 (0) 1 825 0840 • Fax: 00353 (0) 1 526 1006 ROI Mobile: 00353 (0) 85 888 8033 email: info@neptunebathing.ie • Website: www.neptunebathing.ie