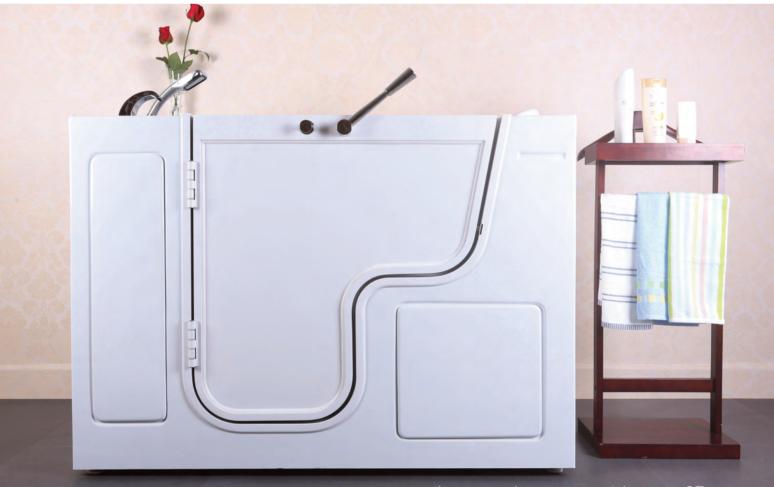

# Feel younger with our walk-in baths...

Our micro-bubble system creates a white-water effect with millions of tiny bubbles exploding against your skin and hair follicles for a really deep clean.

# WALK IN BATHS

Our new Micro-Bubble Spa System is the very first in Ireland and the UK. The millions of micro-bubbles explode near the skin for a really deep clean. This is especially good for skin conditions such as Eczema and Psoriasis.

### Makes you feel relaxed, refreshed and younger...

Built on a sturdy Stainless Steel frame, we have a non-porous acrylic shell which resists mould, stains and wear spots.

The design allows for easy access for wheelchair users as transferring across onto the seat is unrestricted.

The door lock is very easy and safe to operate. Lock and seals come with a lifetime guarantee.

At 840cms we have the widest door available making it so easy to access for persons with severe mobility problems.

#### Why not relax in a luxurious, deep-water Neptune Walk-in Bath?

Step inside the wide side door, make yourself comfortable on the moulded, contoured seat and sit back fully supported. Enjoy warm spray jets, with millions of micro-bubbles exploding against your skin. Mood lighting and music if you choose. Heaven.

Accommodates user weight up to 35 stone

WWW.NEPTUNEBATHING.IE

INFO@NEPTUNEBATHING.IE