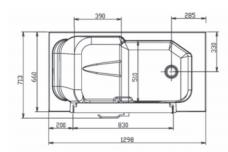

### WALK-IN BATH SPECIFICATIONS

### Oakham

Front view for Oakham Range Right hand model shown

Oakham 66

#### **Available in 2 Sizes:** 66 1300 x 660 x 950mm 75 1300 x 750 x 950mm

**Available in 2 Sizes:** 66 1300 x 660 x 950mm 75 1300 x 750 x 950mm

**Available in 2 Sizes:** 66 1300 x 660 x 950mm 75 1300 x 750 x 950mm